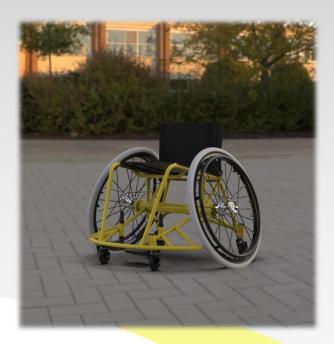

- -The Zephyr Sport wheelchair is the ultimate basketball and tennis wheelchair.
- -Colours is the very first company to design a 3/4" tubing completely welded sports wheelchair.
- -Ultra lightweight frame.
- -Will improve your mobility through the court amplifying your game, taking it to the next level.

## MEASUREMENTS

Seat Width 12in-19in FSH 15.5in-20 7/8 in Rear Wheel Size 24",25", 26" & 27"

Chair Weight

27" 17 lbs

Seat Depth 12in-18in (Net Frame)

RSH 13.5in-20 7/8 in Camber Angle 12, 14, 16, 18, & 20 Degrees