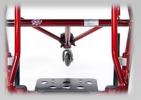

## TECHINICAL SPECIFICATIONS

One piece 3/4" aluminum tubing completely welded frame. Option to have the classic V-taper design or add wings to play defense.

DUAL WELDED WHEELIE BAR

SINGLE WELDED WHEELIE BAR

Two different style of welded wheelie bars were designed to provide the ultimate safety. Single Welded Wheelie Bar and the Dual Welded Wheelie Bar.

Colours In Motion 2061 Cecilia Circle Corona, CA, 92881 TEL: 951-808-9131 Toll Free: 1-800-892-8998