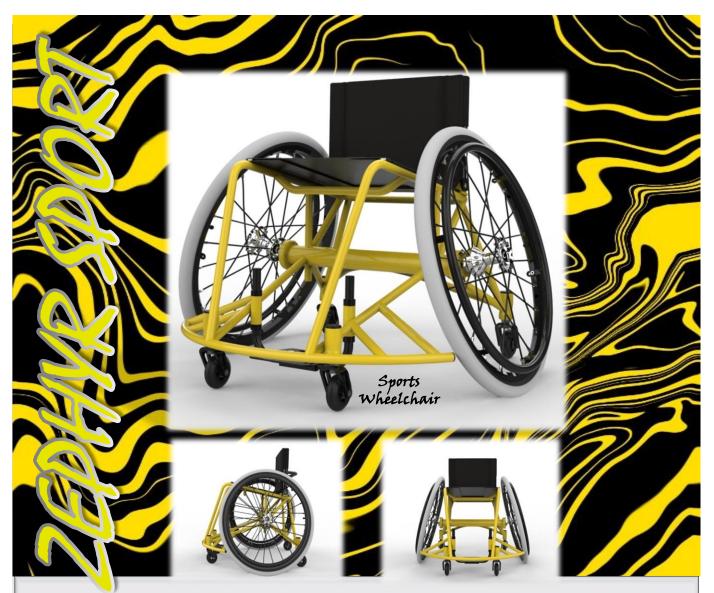

- -The Zephyr Sport wheelchair is the ultimate basketball and tennis wheelchair.
- -Colours is the very first company to design a 3/4" tubing completely welded sports wheelchair.
- -Ultra lightweight frame.
- -Will improve your mobility through the court amplifying your game, taking it to the next level.

## MEASUREMENTS

Seat Width 12in-19in FSH 15.5in-20 7/8 in Rear Wheel Size 24",25", 26" & 27"

Chair Weight

27" 17 lbs

Seat Depth 12in-18in (Net Frame)

RSH 13.5in-20 7/8 in Camber Angle 12, 14, 16, 18, & 20 Degrees

## TECHINICAL SPECIFICATIONS

One piece 3/4" aluminum tubing completely welded frame. Option to have the classic V-taper design or add wings to play defense.

DUAL WELDED WHEELIE BAR

SINGLE WELDED WHEELIE BAR