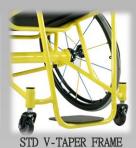

## TECHINICAL SPECIFICATIONS

One piece 3/4" aluminum tubing completely welded frame. Option to have the classic V-taper design or add wings to play defense.

DUAL WELDED WHEELIE BAR

SINGLE WELDED WHEELIE BAR